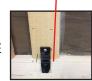

he illustrations are to be used as a reference only (your spa may look different).

- Pull bottom of side panel away from spa to disengage plastic clips.
- Lower panel to disengage metal clips and clear top of panel from under the bartop.
- Remove panel from spa. Place side panel in cool shaded place.



PULL PANEL ALONG BOTTOM

#### CLIPS LOCATIONS - SPA



METAL CLIPS

PLASTIC CLIPS

### **CLIPS LOCATIONS - PANEL**



BACK VIEW (PANEL)

## SIDE/BACK PANEL REPLACEMENT

- Align side panel (side to side) making sure the spacing is even on both sides
- Raise side panel making sure top of panel is slightly under the bartop.
- · Push panel forward and up to engage the metal clips.
- Push bottom of panel forward at clip locations to engage plastic clips.



METAL CLIPS

SPA SIDE



PANEL SIDE



PLASTIC CLIPS



PUSH ON PANELS AT PLASTIC CLIP LOCATIONS