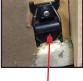

NEL REMOVAL

The illustrations are to be used as a reference only (your spa may look different).

- Pull bottom of side panel away from spa to disengage plastic clips.
- Lower panel to disengage metal clips and clear top of panel from under the bartop.
- Remove panel from spa. Place side panel in cool shaded place.



PULL PANEL ALONG BOTTOM

#### CLIPS LOCATIONS - SPA



METAL CLIPS

PLASTIC CLIPS

### **CLIPS LOCATIONS - PANEL**



BACK VIEW (PANEL)

## SIDE/BACK PANEL REPLACEMENT

- Align side panel (side to side) making sure the spacing is even on both sides
- Raise side panel making sure top of panel is slightly under the bartop.
- · Push panel forward and up to engage the metal clips.
- Push bottom of panel forward at clip locations to engage plastic clips.



METAL CLIPS

SPA SIDE



PANEL SIDE



PLASTIC CLIPS



PUSH ON PANELS AT PLASTIC CLIP LOCATIONS