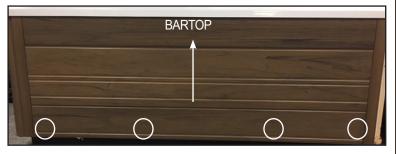

## SIDE/BACK PANEL REMOVAL

The illustrations are to be used as a reference only (your spa may look different).

- Pull bottom of side panel away from spa to disengage plastic clips.
- Lower panel to disengage metal clips and clear top of panel from under the bartop.
- Remove panel from spa. Place side panel in cool shaded place.